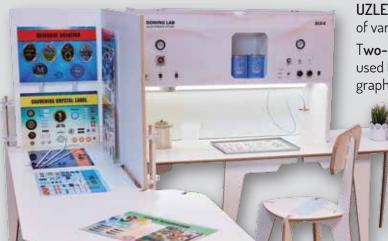

# **WORKING STATION FOR DOMED STICKERS**

**UZLEX DOMING LAB** is used to make **doming stickers** and **labels** of various shapes and sizes.

Two-component polyurethane resins of different hardness are used to produce logos, advertising and design lettering and graphics for application on almost all surfaces: glass, metal,

painted surfaces, textiles, etc.

The surface of the finished label is not a subject of fading and yellowing, it is **resistant** to both mechanical and household chemicals, gasoline and industrial oils as well as environment: UV and humidity.